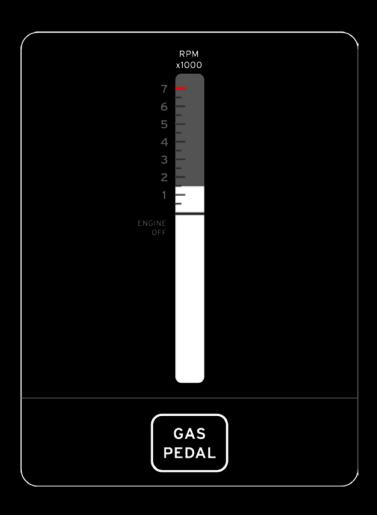

#### **Hybrid tachometer**

#2 Car in the U.S.
Growth for Ford despite downturn
1445 miles on one tank - a record for a
production hybrid vehicle

"I managed, without much trouble, to get 52 mpg...

...Perhaps the most valuable bit of software is the wetware, the stuff between the driver's ears. To that end, the Fusion Hybrid uses a delightful, LCD instrument cluster with modules that coach drivers on how to save fuel."

--Dan Neil