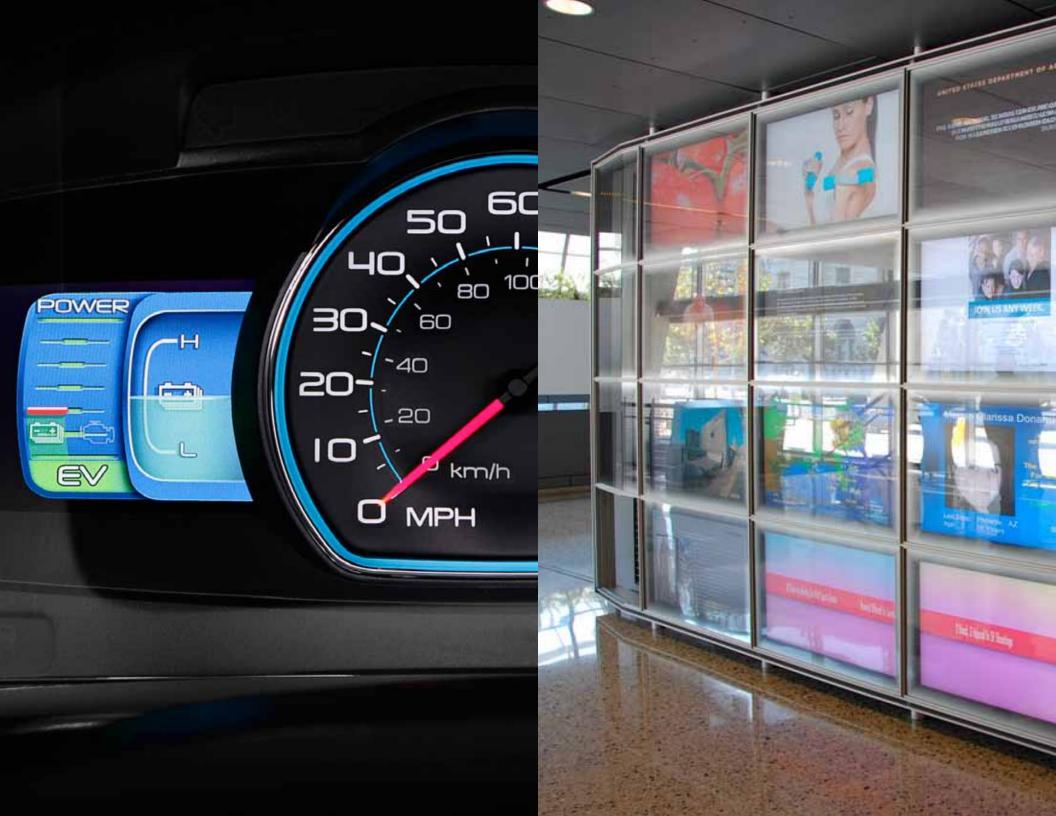

#### **Hybrid tachometer**

#2 Car in the U.S.
Growth for Ford despite downturn
1445 miles on one tank - a record for a
production hybrid vehicle

"I managed, without much trouble, to get 52 mpg...

...Perhaps the most valuable bit of software is the wetware, the stuff between the driver's ears. To that end, the Fusion Hybrid uses a delightful, LCD instrument cluster with modules that coach drivers on how to save fuel."