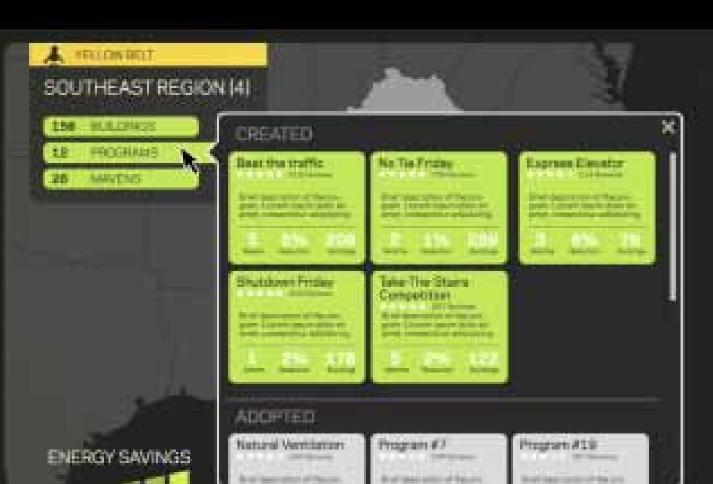

#### HIGH GOAL LOW

PERSONAL PROGRAMS ACTIVATED

#### TODAY'S EVENTS

6AM-4PM Express elevator

3PM Work from home

**ALLIDAY Natural ventilation** 

ALL DAY Natus error sit

#### COMMUNITY

I've been taking the stairs instead of the elevator and I end up saving \$7 a day!

I gave up bottled and canned drinks. On our floor we have water infused with fruit instead.

READ MORE

#### PERSONAL GOALS

Unplug unused electronics

Keep a jacket at work

Turn off computer every day