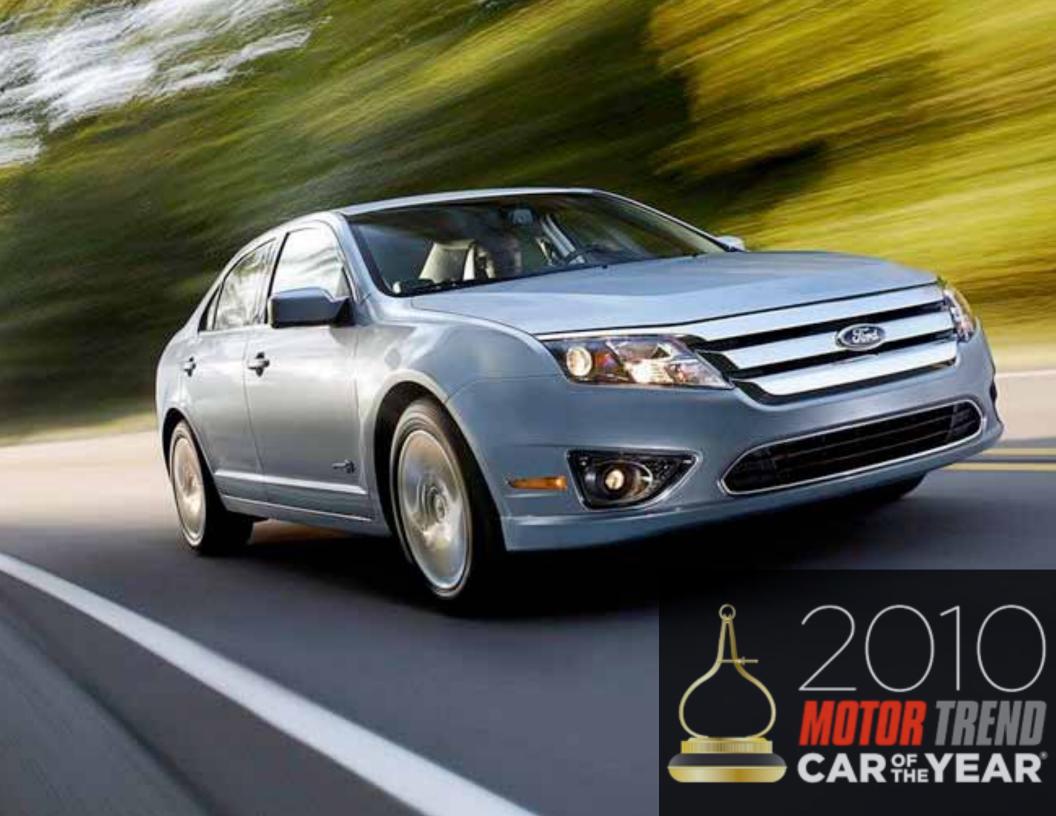

#### **Hybrid tachometer**

#2 Car in the U.S.
Growth for Ford despite downturn
1445 miles on one tank - a record for a
production hybrid vehicle

"I managed, without much trouble, to get 52 mpg...

...Perhaps the most valuable bit of software is the wetware, the stuff between the driver's ears. To that end, the Fusion Hybrid uses a delightful, LCD instrument cluster with modules that coach drivers on how to save fuel."

--Dan Neil