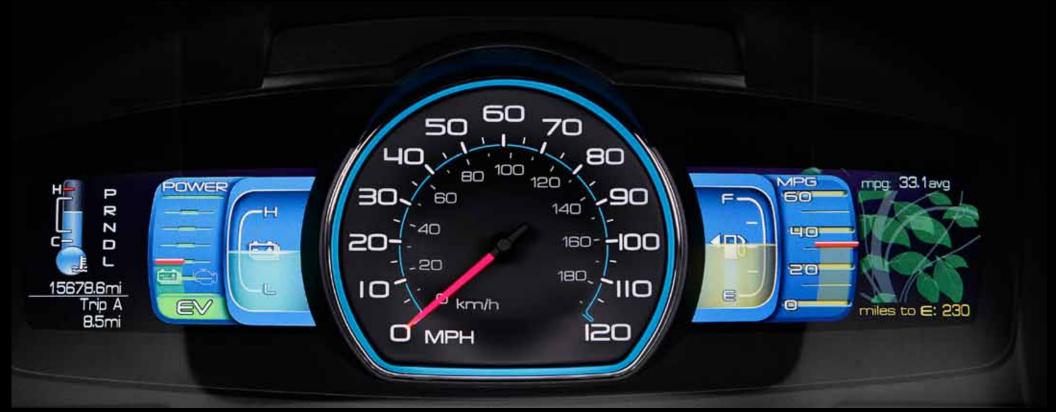

#### **Hybrid tachometer**

#2 Car in the U.S.
Growth for Ford despite downturn
1445 miles on one tank - a record for a
production hybrid vehicle

"I managed, without much trouble, to get 52 mpg...

...Perhaps the most valuable bit of software is the wetware, the stuff between the driver's ears. To that end, the Fusion Hybrid uses a delightful, LCD instrument cluster with modules that coach drivers on how to save fuel."

--Dan Neil