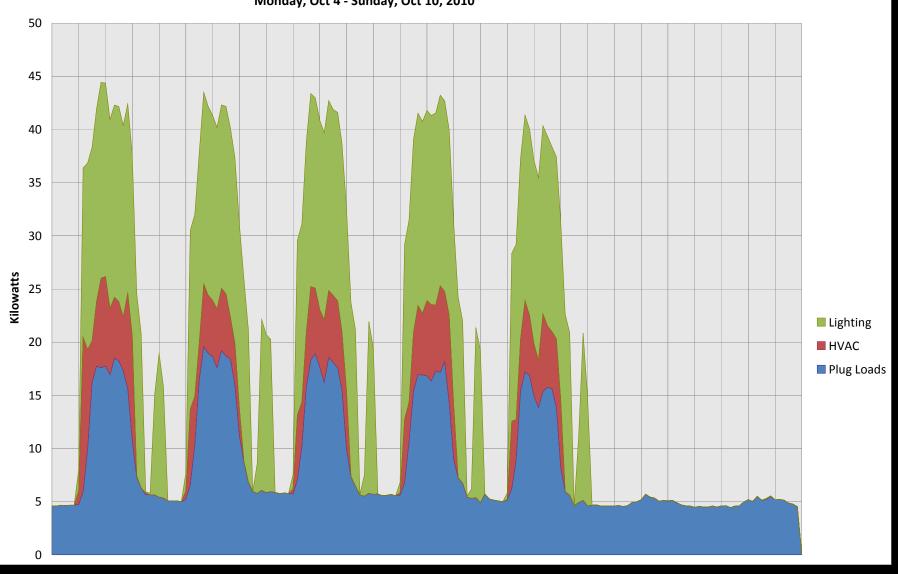

# Building Dashboard®

Building Occupant Feedback Systems and Plug Loads:

Opportunities and Results



Michael E. Murray, LEED AP CEO, Co-Founder





## What are plug loads?









## Plug load research: overview

- 8 offices buildings, 2 K-12 schools
- 3 are LEED-certified
- > 5,000 sf 500,000 sf
- Locations: SF Bay Area, San Diego, Atlanta, Honolulu, New Jersey, Colorado, Virginia



### Plug loads as percent of total electricity use



#### **SF Office Electricity Demand**

Monday, Oct 4 - Sunday, Oct 10, 2010







### **Behavior Change**: Energy Competitions

| School                    | Duration                | kWh Saved   | \$ Saved | Buildings | Winner          |
|---------------------------|-------------------------|-------------|----------|-----------|-----------------|
| University of<br>Missouri | Apr 4 - May 2,<br>2010  | 18,700 kWh  | \$1,600  | 3         | 11.3% reduction |
| Elon University           | Feb 16 - Apr 6,<br>2010 | 231,000 kWh | \$13,900 | 41        | 36.9% reduction |
| St John's<br>University   | Feb 3-17, 2010          | 22,300 kWh  | \$4,200  | 6         | 15.8% reduction |
| Hamilton College          | Apr 15-30, 2009         | 44,300 kWh  | \$5,500  | 11        | 40.9% reduction |
| Oberlin College           | Apr 9-23, 2009          | 10,700 kWh  | \$1,400  | 1