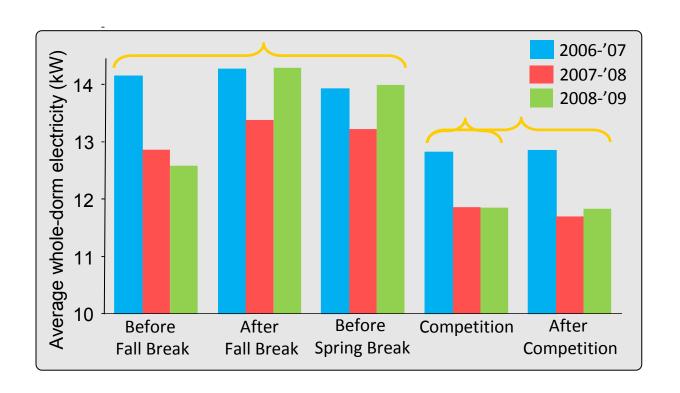

### Feedback & Competitions in OC Dorms

- Competitions + feedback = reductions in electricity use
  - Significant reductions occur during competitions (≈10%)
  - Reductions are sustained during post-competition period
  - Web traffic from buildings positively correlated with electricity reductions