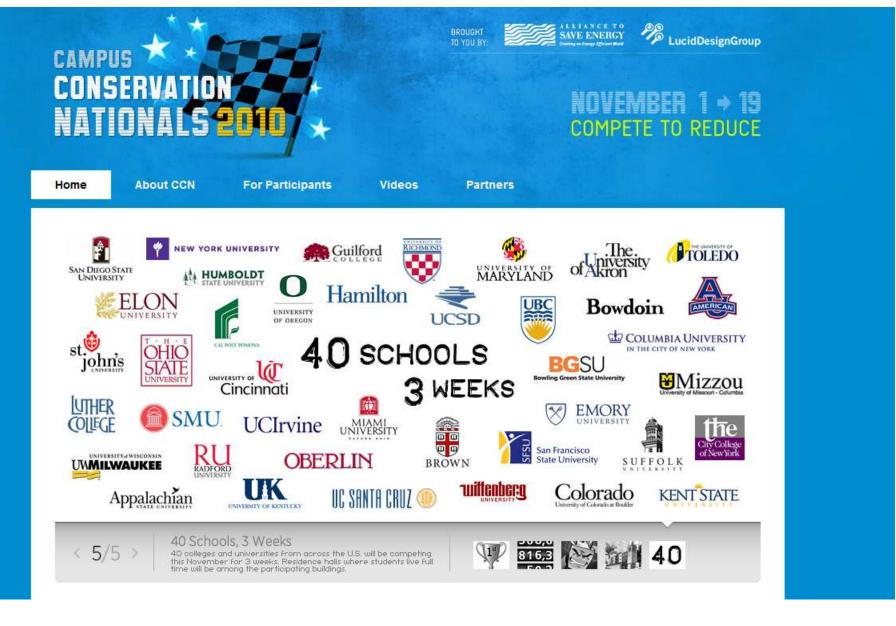

### **Behavior Change**: Energy Competitions

| School                    | Duration                | kWh Saved   | \$ Saved | Buildings | Winner          |
|---------------------------|-------------------------|-------------|----------|-----------|-----------------|
| University of<br>Missouri | Apr 4 - May 2,<br>2010  | 18,700 kWh  | \$1,600  | 3         | 11.3% reduction |
| Elon University           | Feb 16 - Apr 6,<br>2010 | 231,000 kWh | \$13,900 | 41        | 36.9% reduction |
| St John's<br>University   | Feb 3-17, 2010          | 22,300 kWh  | \$4,200  | 6         | 15.8% reduction |
| Hamilton College          | Apr 15-30, 2009         | 44,300 kWh  | \$5,500  | 11        | 40.9% reduction |
| Oberlin College           | Apr 9-23, 2009          | 10,700 kWh  | \$1,400  | 17        | 42.5% reduction |
| Boston College            | Feb 1-28, 2009          | 15,200 kWh  | \$2,200  | 8         | 9.1% reduction  |

www.competetoreduce.org