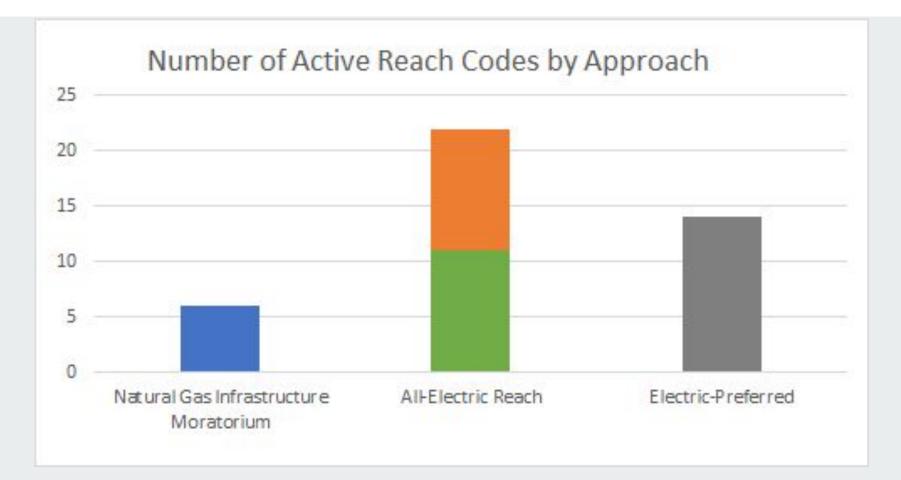

#### 35 Local Governments in California have taken action

Quantity of Ordinances by Approach

Natural Gas Infrastructure Moratorium All-Electric Reach Electric-Preferred

Most cities have opted to use a reach code