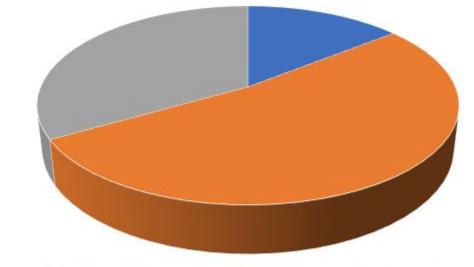

#### 35 Local Governments in California have taken action

Quantity of Ordinances by Approach

Natural Gas Infrastructure Moratorium All-Electric Reach Electric-Preferred

Most cities have opted to use a reach code